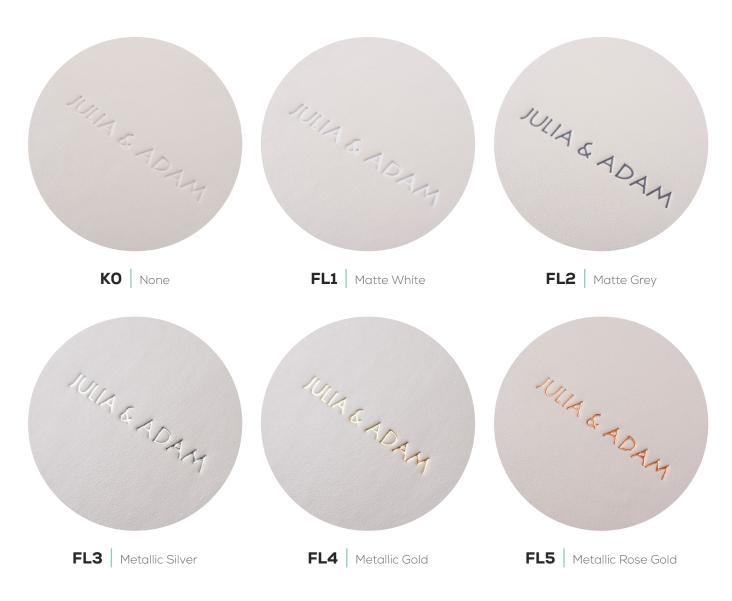

## **Embossed Text Colours**

Embossed Text foil colours are presented on C16 leatherette.

Foil colours may differ slightly on the final product depending on the chosen leatherette base.