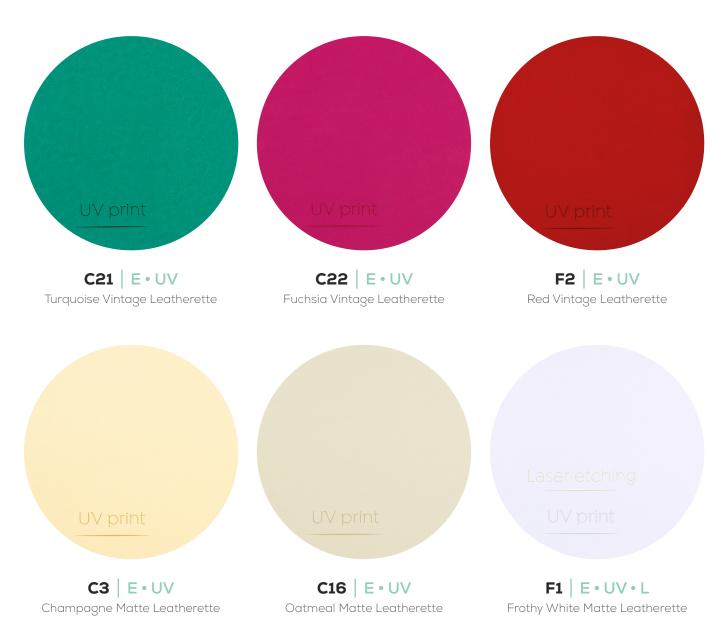

### 09 Leatherettes VEGAN FRIENDLY

Leatherettes are made from synthetic materials making them vegan-friendly. A great choice for those craving the look and feel of real leather.

#### **UV Print (UV)**

This technology prints a layer on the chosen material. The colour of each UV print is carefully selected to best match each material's colour. Availability of this personalisation on a cover material is marked with a (UV).