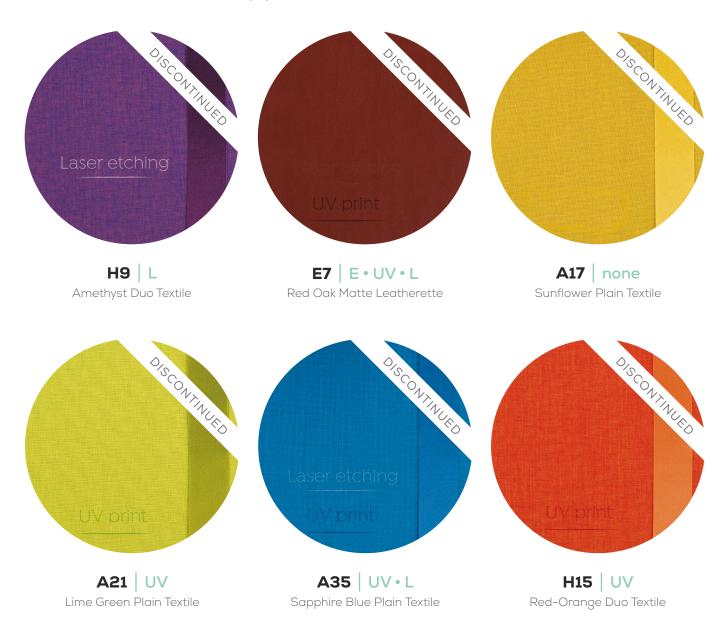

herette



C12 | E • UV • L

Chestnut Vintage Leatherette



C13 | E • UV
Ginger Vintage Leatherette



C15 | E • UV
Cranberry Vintage Leatherette



**D1** | E • UV • L Brown Vintage Leatherette





**E4** | **E • UV • L**Pitch Black Matte Leatherette



E5 E • UV • L

Red Wine Matte Leatherette



**E6** | E • UV • L

Walnut Matte Leatherette



E8 | E • UV Stone Grey Matte Leatherette



**E9** | **E • UV**Navy Matte Leatherette



**G2** | E • UV • L Hunter Green Vintage Leatherette









## **Velvet & Suede Textiles**





## **Velvet & Suede Textiles**





V1 | L
Dove Grey Suede Textile



**V2** | L Silver Grey Velvet Textile



**V3** L
Elephant Grey Suede Textile



V11 | L
Soft Rose Pink Velvet Textile

#### **Discontinued Materials**

### (available while supplies last)





#### **Discontinued Materials**

### (available while supplies last)





### **Discontinued Materials**

### (available while supplies last)





## **Embossed Text Colours**

Embossed Text foil colours are presented on C16 leatherette.

Foil colours may differ slightly on the final product depending on the chosen leatherette base.



## **Embossed Text Colours**

Embossed Text foil colours are presented on C16 leatherette.

Foil colours may differ slightly on the final product depending on the chosen leatherette base.