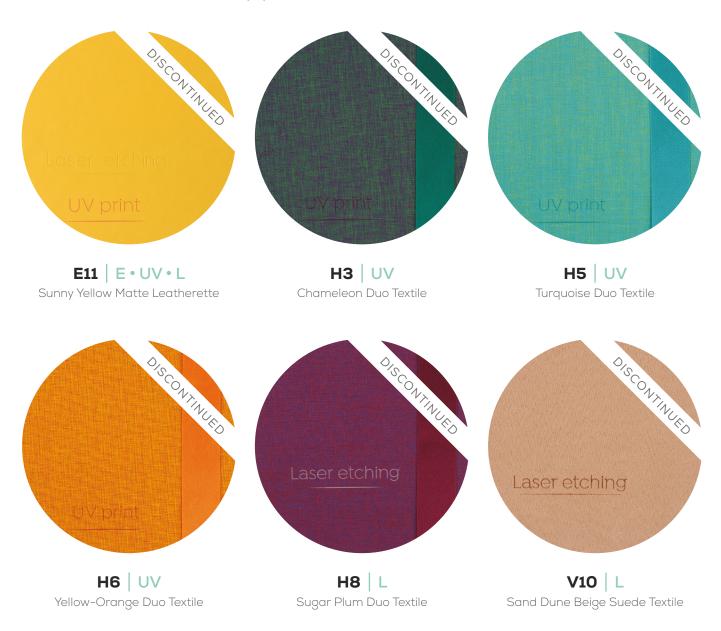

Ginger Vintage Leatherette



C15 | E • UV
Cranberry Vintage Leatherette



**D1** | E • UV • L Brown Vintage Leatherette





**E4** | **E • UV • L**Pitch Black Matte Leatherette



E5 E • UV • L

Red Wine Matte Leatherette



**E6** | E • UV • L

Walnut Matte Leatherette



E8 | E • UV Stone Grey Matte Leatherette



**E9** | **E • UV**Navy Matte Leatherette



**G2** | E • UV • L Hunter Green Vintage Leatherette









## **Velvet & Suede Textiles**





## **Velvet & Suede Textiles**





V1 | L
Dove Grey Suede Textile



**V2** | L Silver Grey Velvet Textile



**V3** L
Elephant Grey Suede Textile



V11 | L
Soft Rose Pink Velvet Textile

#### **Discontinued Materials**

### (available while supplies last)





#### **Discontinued Materials**

### (available while supplies last)





### **Discontinued Materials**

### (available while supplies last)





## **Embossed Text Colours**

Embossed Text foil colours are presented on C16 leatherette.

Foil colours may differ slightly on the final product depending on the chosen leatherette base.



## **Embossed Text Colours**

Embossed Text foil colours are presented on C16 leatherette.

Foil colours may differ slightly on the final product depending on the chosen leatherette base.