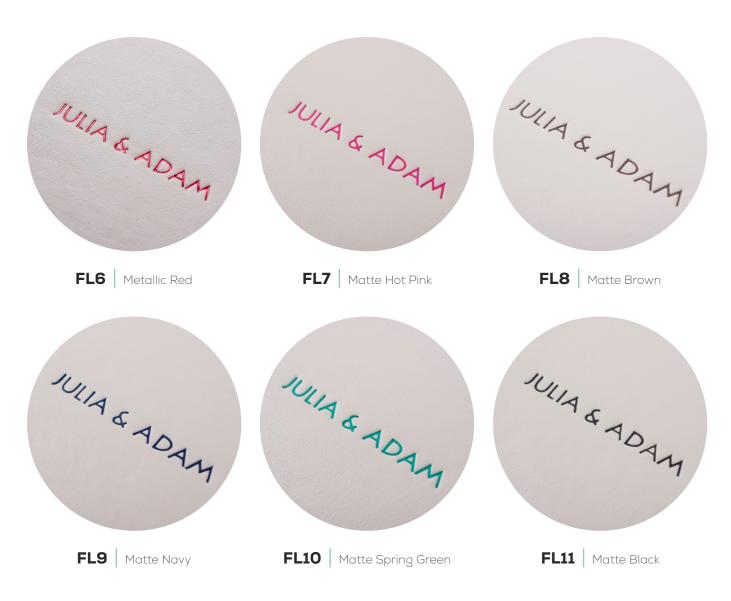

## **Embossed Text Colours**

Embossed Text foil colours are presented on C16 leatherette.

Foil colours may differ slightly on the final product depending on the chosen leatherette base.