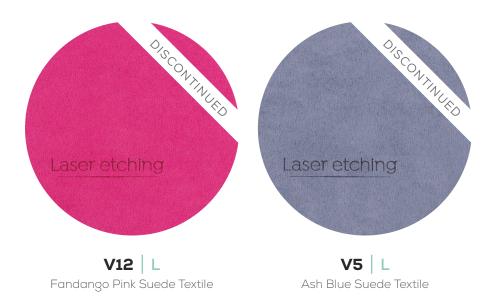

**D1** | E • UV • L Brown Vintage Leatherette





**E4** | **E • UV • L**Pitch Black Matte Leatherette



E5 E • UV • L

Red Wine Matte Leatherette



**E6** | E • UV • L

Walnut Matte Leatherette



E8 | E • UV Stone Grey Matte Leatherette



**E9** | **E • UV**Navy Matte Leatherette



**G2** | E • UV • L Hunter Green Vintage Leatherette









## **Velvet & Suede Textiles**





## **Velvet & Suede Textiles**





V1 | L
Dove Grey Suede Textile



**V2** | L Silver Grey Velvet Textile



**V3** L
Elephant Grey Suede Textile



V11 | L
Soft Rose Pink Velvet Textile

#### **Discontinued Materials**

### (available while supplies last)





#### **Discontinued Materials**

### (available while supplies last)





### **Discontinued Materials**

### (available while supplies last)





## **Embossed Text Colours**

Embossed Text foil colours are presented on C16 leatherette.

Foil colours may differ slightly on the final product depending on the chosen leatherette base.



## **Embossed Text Colours**

Embossed Text foil colours are presented on C16 leatherette.

Foil colours may differ slightly on the final product depending on the chosen leatherette base.