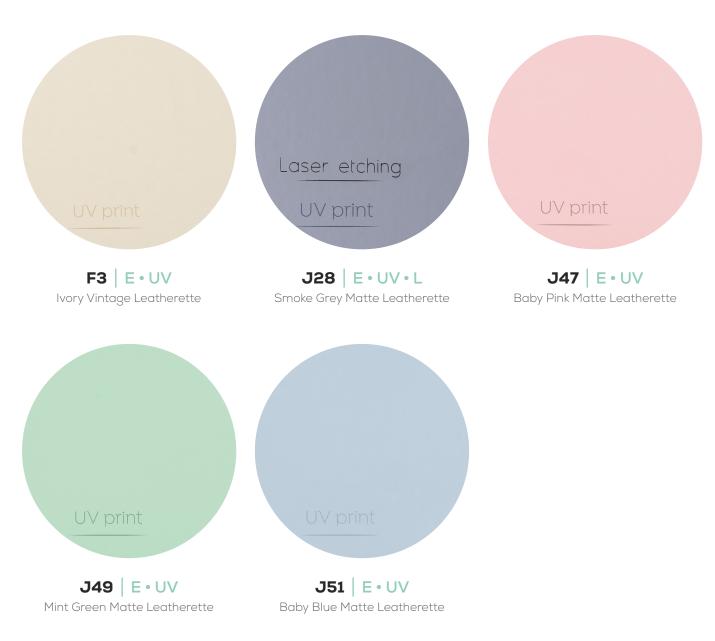

### 09 Leatherettes VEGAN FRIENDLY

Leatherettes are made from synthetic materials making them vegan-friendly. A great choice for those craving the look and feel of real leather.

#### **UV Print (UV)**

This technology prints a layer on the chosen material. The colour of each UV print is carefully selected to best match each material's colour. Availability of this personalisation on a cover material is marked with a (UV).

### Laser Etch (L)

This technology exposes the base layer of the leatherette. Due to its invasive character, this technology is available on selected materials. Availability of this personalisation on a cover material is marked with an (L).